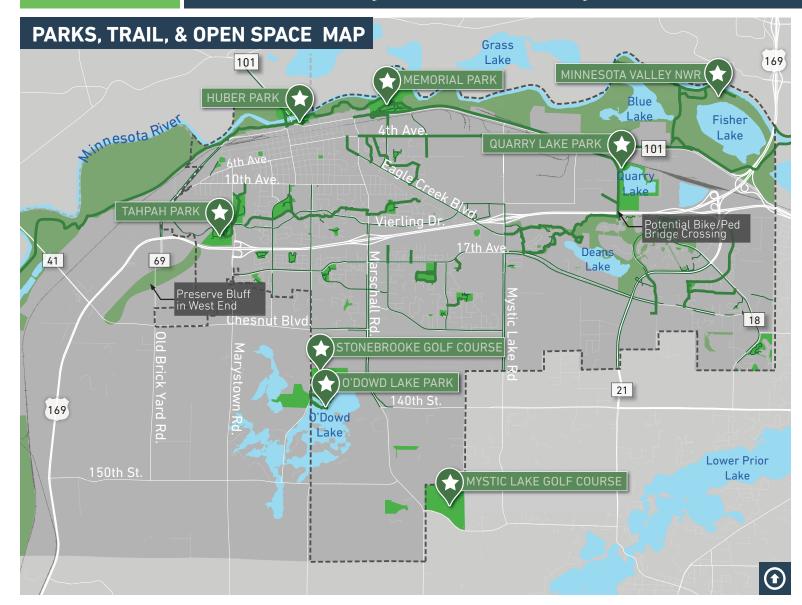

### PARKS, TRAILS, & OPEN SPACE OPPORTUNITIES

# What types of parks should be developed in Shakopee? Where should they go?

#### **INSTRUCTIONS:**

- 1. Check each strategy you agree with.
- 2. Check each strategy you think is a priority.
- 3. Please include comments on any/each of the strategies. If your comments address a specific image, please let us know which one.

#### Access to River/Riverfront

I agree with this strategy

**COMMENTS** 

This is a priority for me

#### **Programing/Activities**

I agree with this strategy

COMMENTS

This is a priority for me

#### Natural Open Space

I agree with this strategy

COMMENTS

This is a priority for me

#### **Trails**

I agree with this strategy

**COMMENTS** 

This is a priority for me

If you do not agree with the strategy example, or do not think it fits in Shakopee, please explain in your comments.