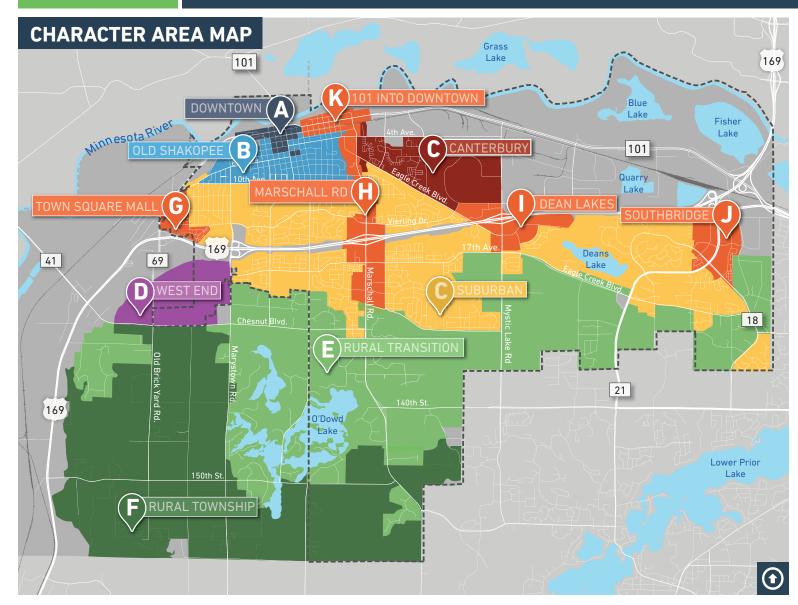

## HOUSING OPPORTUNITIES

# What types of housing should be developed in Shakopee? Where should they go?

#### **INSTRUCTIONS:**

- Review the places (A, B, C, etc) on the map above and the images of housing types to the right and on the second page.
- 2. In the boxes below each image check the letter(s), corresponding to the map of where you think the type and style of housing should be in Shakopee. More than one letter may be checked for each housing type.
- 3. Please include comments on any/each of the housing types. If your comments address a specific image, please mention which one.