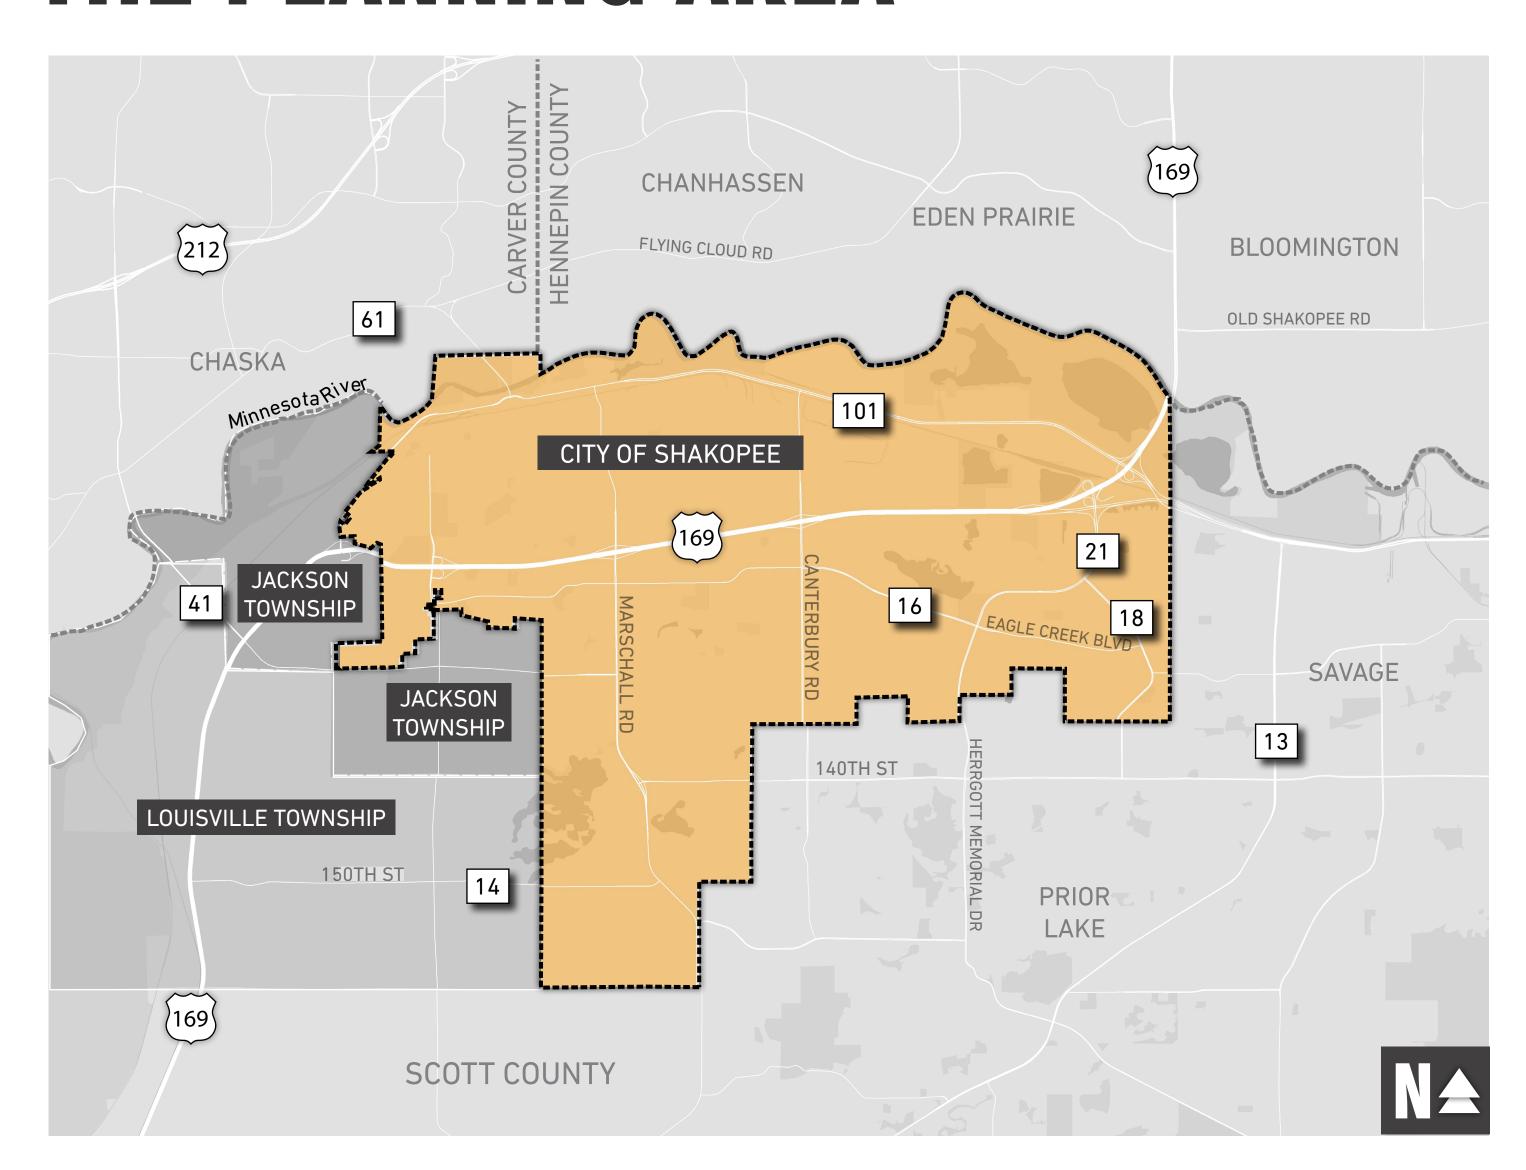

### THE PLANNING AREA

Shakopee has experiened significant growth in recent decades. Envision Shakopee will focus on continuing the success of our city and examine existing conditions and future plans for Jackson and Louisville Townships as part of the city's strategic plan for growth and future development.